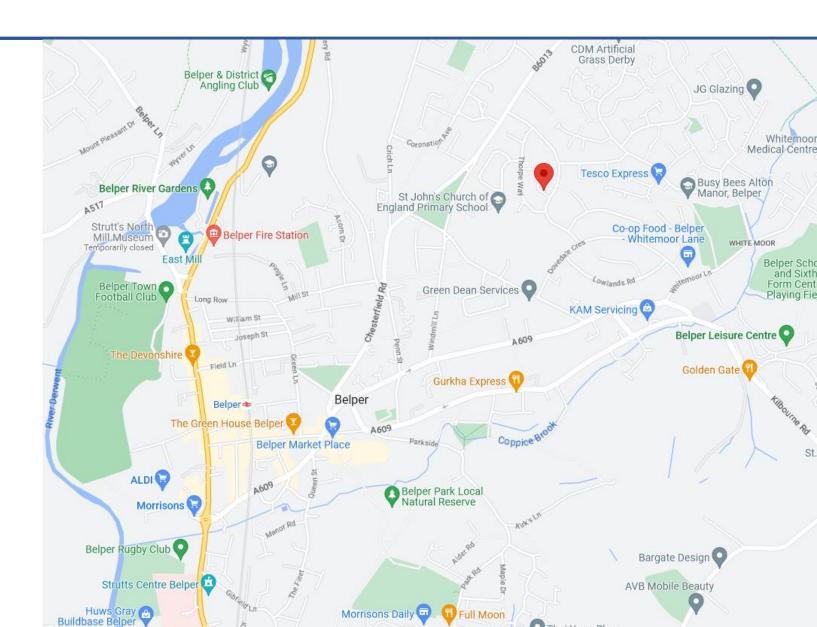

#### Location:

The market town of Belper lies 9 miles north of Derby, on the edge of the Peak District. The town is located on the A6 and is some 15 miles west of Junction 26 of the M1 Motorway. The property is situated in a predominantly residential area on the east side of Hayfield Close, at its junction with Ladywood Avenue.