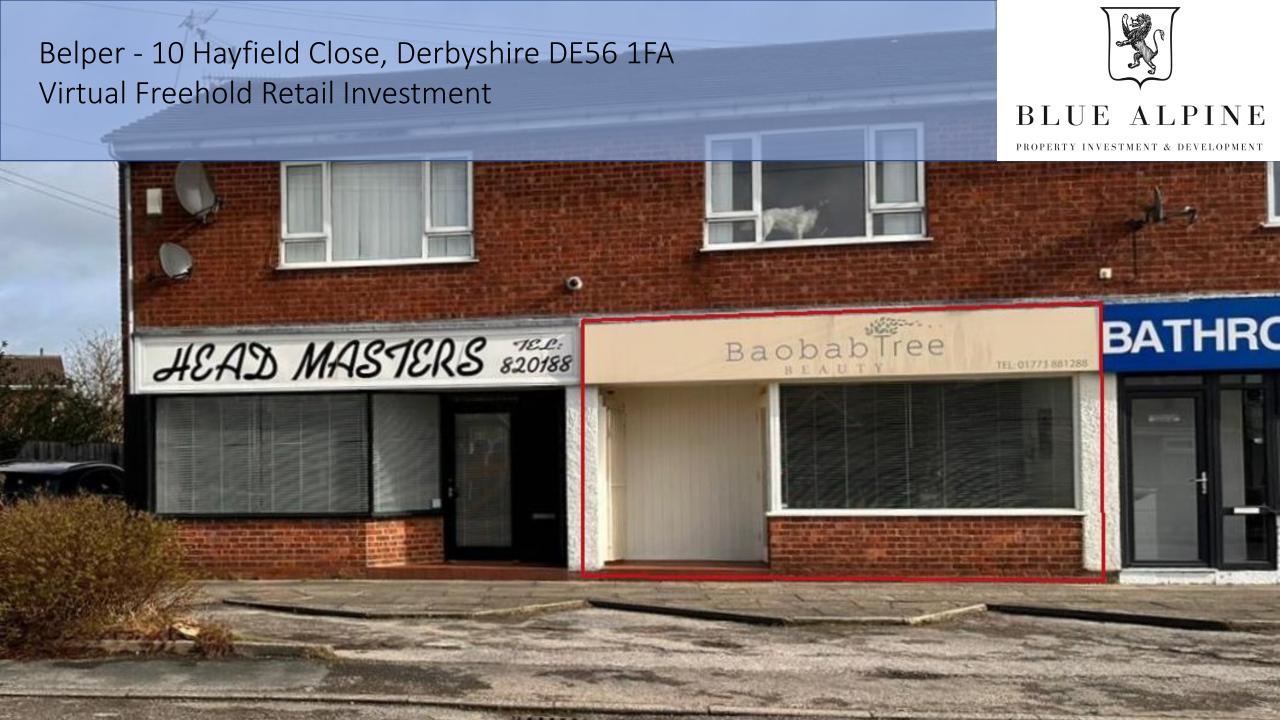

### Belper - 10 Hayfield Close, Derbyshire DE56 1FA Virtual Freehold Retail Investment

### **Property Description:**

Comprises ground floor shop t/a beauty salon, which forms part of an established retail parade and provides the following accommodation and dimensions:

Retail Shop: 46.40 sq m (499 sq ft) Open plan retail, Kitchenette, WC, Storage