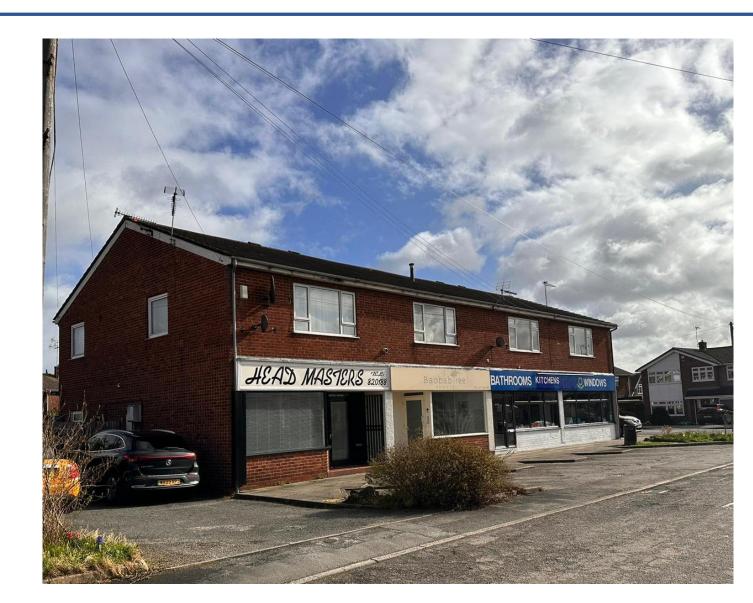

### **Property Description:**

Comprises ground floor shop t/a beauty salon, which forms part of an established retail parade and provides the following accommodation and dimensions:

Retail Shop: 46.40 sq m (499 sq ft) Open plan retail, Kitchenette, WC, Storage

#### Location:

The market town of Belper lies 9 miles north of Derby, on the edge of the Peak District. The town is located on the A6 and is some 15 miles west of Junction 26 of the M1 Motorway. The property is situated in a predominantly residential area on the east side of Hayfield Close, at its junction with Ladywood Avenue.