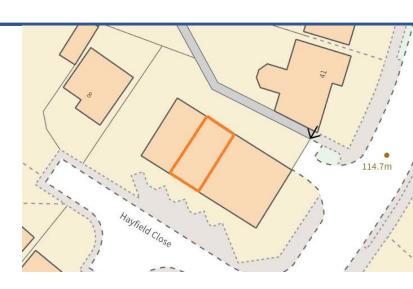

#### Tenure:

Long leasehold. To be held on a 999 year lease from completion at a ground rent of peppercorn.