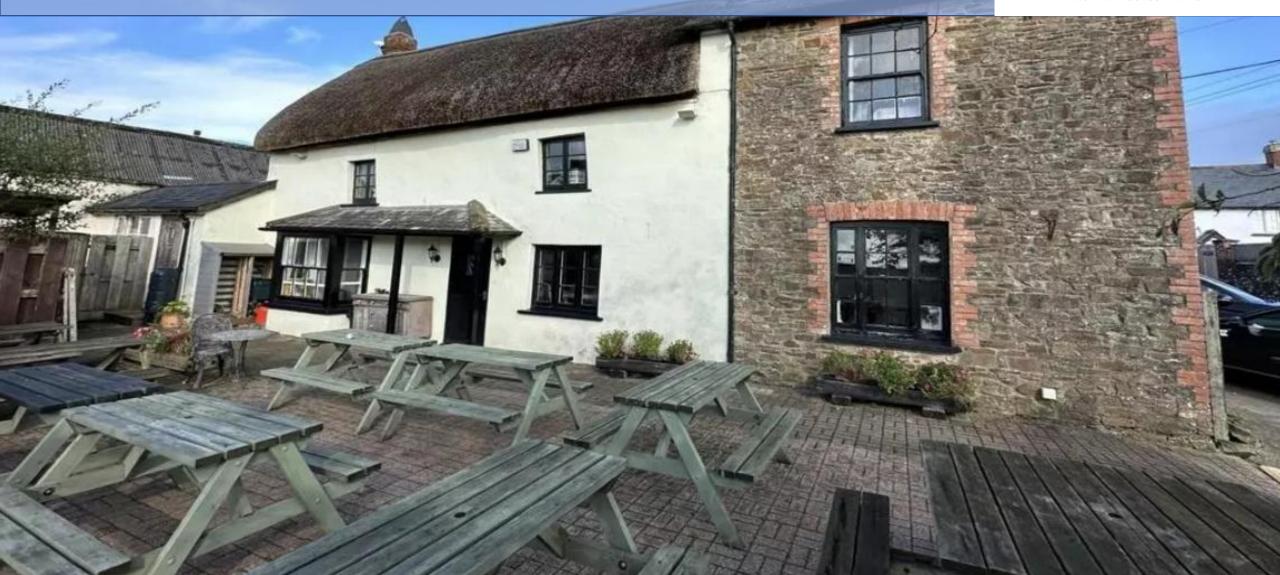

### Investment Consideration:

- Purchase Price: £250,000
- Vacant possession
- ERV: £22,000 p.a. GIY: 8.80%
- VAT is NOT applicable to this property
- Comprises public house with restaurant
- Includes 2-bedroom owner's accommodation
- Benefits from outdoor seating area at front and rear
- Roborough is situated midway between the A386 Okehampton to Bideford Road and the A377 Exeter to Barnstaple road. Barnstaple is around 10 miles to the north; Okehampton around 15 miles to the south and Torrington 5 miles to the west.

### **Property Description:**

Comprises public house arranged as a ground floor bar & restaurant with full commercial kitchen, function room and 2-bedroom owner's accommodation. The property benefits from outdoor seating area and provides the following accommodation and dimensions: