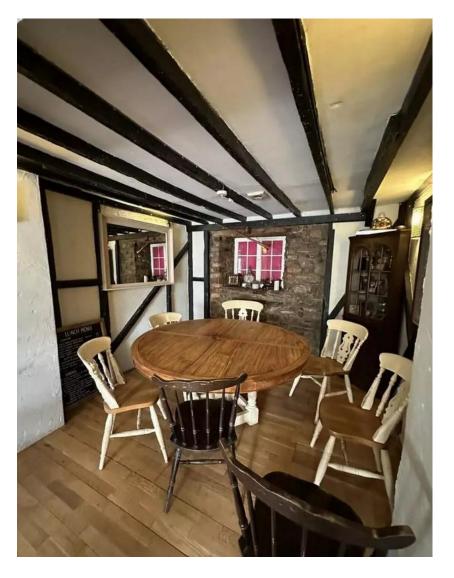

### **Property Description:**

Comprises public house arranged as a ground floor bar & restaurant with full commercial kitchen, function room and 2-bedroom owner's accommodation. The property benefits from outdoor seating area and provides the following accommodation and dimensions:

**Ground Floor:** Open plan bar & restaurant, commercial kitchen, storage, customer wc`s **First Floor:** 2-bedroom owner`s accommodation, bathroom

Total GIA: 272 sq m (2,928 sq ft)