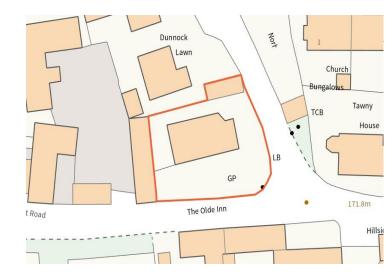

**Ground Floor:** Open plan bar & restaurant, commercial kitchen, storage, customer wc`s **First Floor:** 2-bedroom owner`s accommodation, bathroom

Total GIA: 272 sq m (2,928 sq ft)

#### Location:

Roborough is situated midway between the A386 Okehampton to Bideford Road and the A377 Exeter to Barnstaple road. Barnstaple is around 10 miles to the north; Okehampton around 15 miles to the south and Torrington 5 miles to the west. The New Inn is situated in the heart of this sought after Devon village which in turn sits amidst rich farmland and rolling countryside. The New Inn is the focal point for the village and its surrounding hamlets. Roborough has a population of around 300 people and The New Inn benefits from consistent yearround patronage with the normal seasonal uplifts.