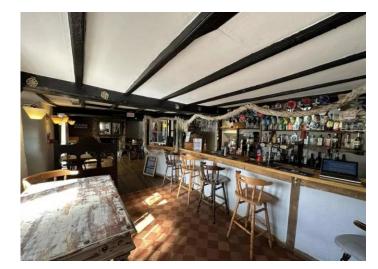

### **Property Description:**

Comprises public house arranged as a ground floor bar & restaurant with full commercial kitchen, function room and 2-bedroom owner's accommodation. The property benefits from outdoor seating area and provides the following accommodation and dimensions:

**Ground Floor:** Open plan bar & restaurant, commercial kitchen, storage, customer wc`s **First Floor:** 2-bedroom owner`s accommodation, bathroom

Total GIA: 272 sq m (2,928 sq ft)