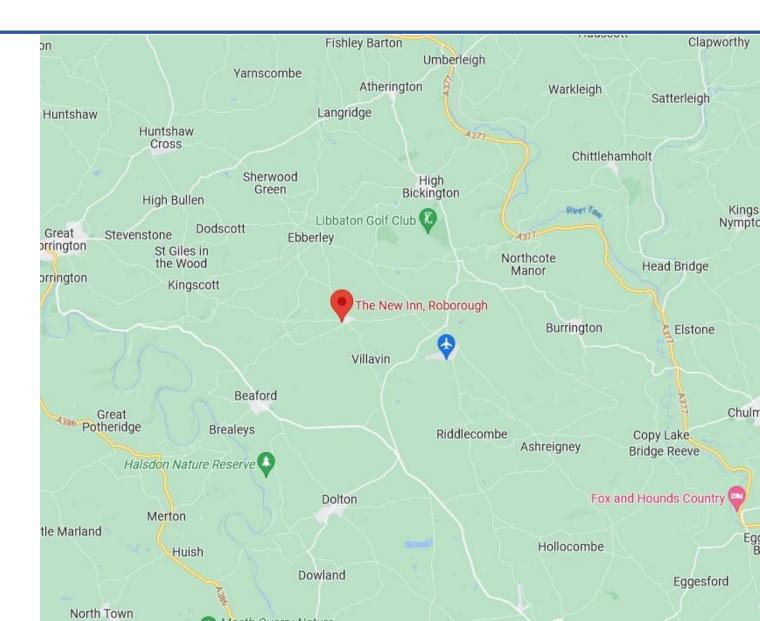

#### Location:

Roborough is situated midway between the A386 Okehampton to Bideford Road and the A377 Exeter to Barnstaple road. Barnstaple is around 10 miles to the north; Okehampton around 15 miles to the south and Torrington 5 miles to the west. The New Inn is situated in the heart of this sought after Devon village which in turn sits amidst rich farmland and rolling countryside. The New Inn is the focal point for the village and its surrounding hamlets. Roborough has a population of around 300 people and The New Inn benefits from consistent yearround patronage with the normal seasonal uplifts.