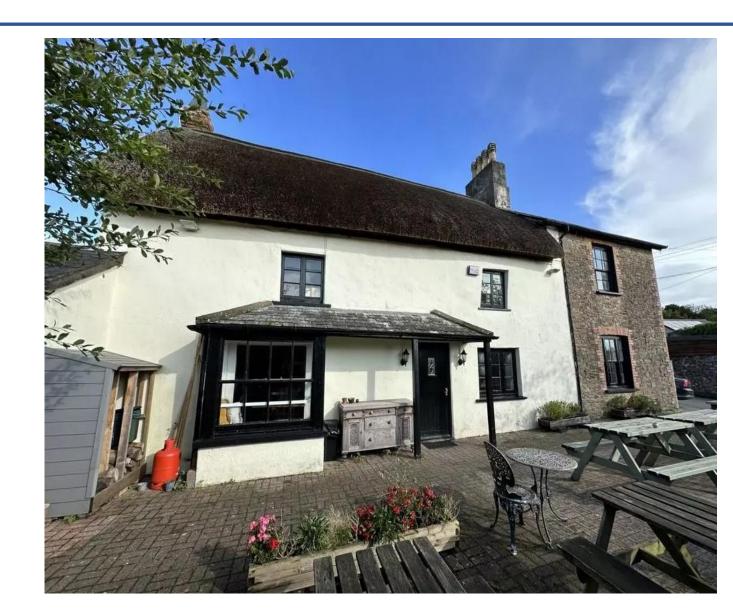

### **Property Description:**

Comprises public house arranged as a ground floor bar & restaurant with full commercial kitchen, function room and 2-bedroom owner's accommodation. The property benefits from outdoor seating area and provides the following accommodation and dimensions:

**Ground Floor:** Open plan bar & restaurant, commercial kitchen, storage, customer wc`s **First Floor:** 2-bedroom owner`s accommodation, bathroom

Total GIA: 272 sq m (2,928 sq ft)