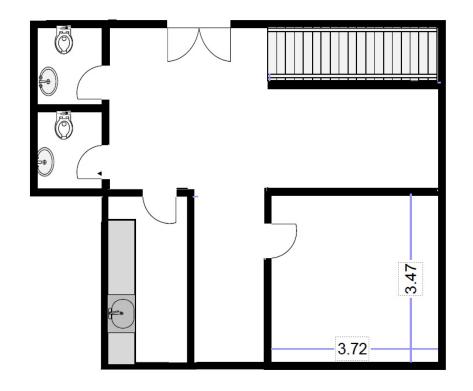

### Property Description:

Comprises two-storey office building with 4 car parking spaces at front, providing the following accommodation and dimensions:

Ground Floor: Reception, office, kitchen, wc`s

First Floor: 2 Large office areas (fully air conditioned)

Total GIA: 129 sq m (1,392 sq ft)

### EPC:

The property benefits from a E Rating. Certificate and further details available on request.

Ground Floor First Floor