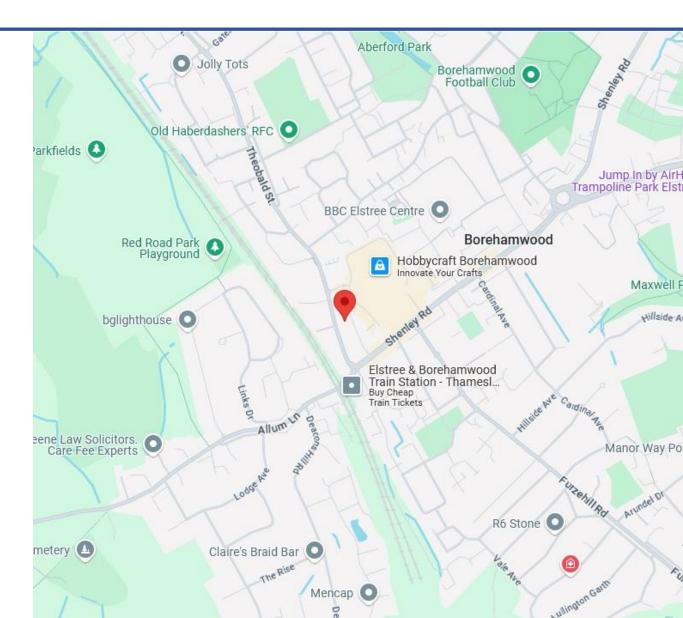

### Location:

Conveniently located in the heart of Borehamwood Town Centre within a few minutes' walk from Elstree and Borehamwood Station (Thameslink) for services to Central London, Luton, Bedford, Gatwick and Brighton. Borehamwood shopping Park is located virtually next to the property for easy access to many amenities including Boots, Marks and Spencer, Next, Aldi, Costa Coffee etc. Shenley Road is also within a 30 second walk for access to Borehamwood High Street's shops, restaurants, café's and other amenities. Bus services and shopping facilities are readily available.