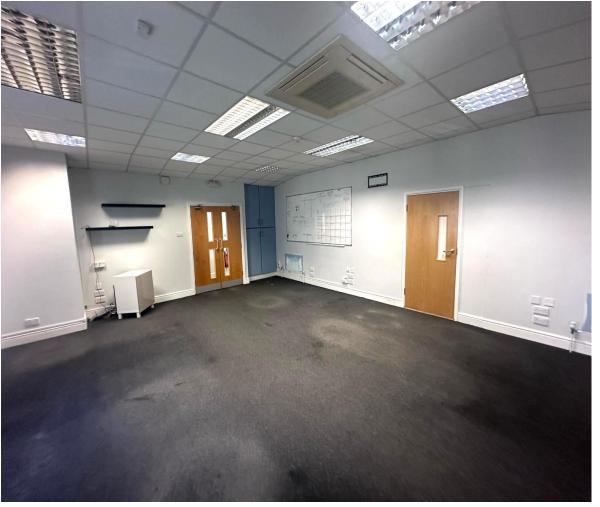

### Property Description:

Comprises two-storey office building with 4 car parking spaces at front, providing the following accommodation and dimensions:

Ground Floor: Reception, office, kitchen, wc`s

First Floor: 2 Large office areas (fully air conditioned)

### EPC:

The property benefits from a E Rating. Certificate and further details available on request.

Ground Floor First Floor