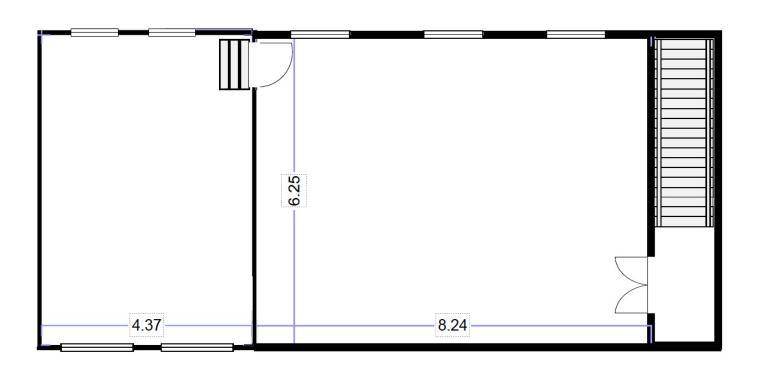

### Property Description:

Comprises two-storey office building with 4 car parking spaces at front, providing the following accommodation and dimensions:

Ground Floor: Reception, office, kitchen, wc`s

First Floor: 2 Large office areas (fully air conditioned)

Total GIA: 129 sq m (1,392 sq ft)

### EPC:

The property benefits from a E Rating. Certificate and further details available on request.

Ground Floor First Floor