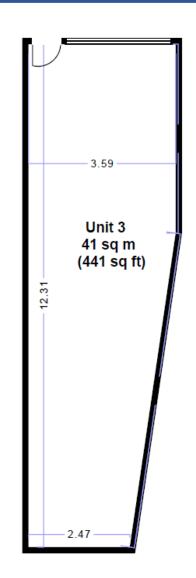

## Property Description:

Comprises self-contained ground floor shop, providing the following accommodation and dimensions:

Ground Floor: 41 sq m (441 sq ft)

Open plan retail, storage