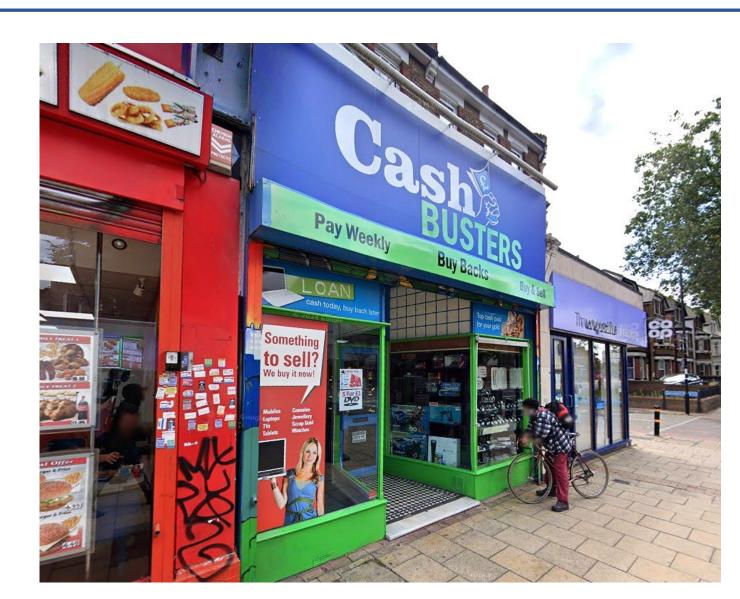

## Property Description:

Comprises large ground floor retail premises with rear access and ancillary accommodation at basement, providing the following accommodation and dimensions:

Ground Floor: 112.13 sq m (1,207 sq ft)

Open plan retail, storage, wc

Basement: 28.61 sq m (308 sq ft)

Ancillary, storage

Total GIA: 140.74 sq m (1,515 sq ft)