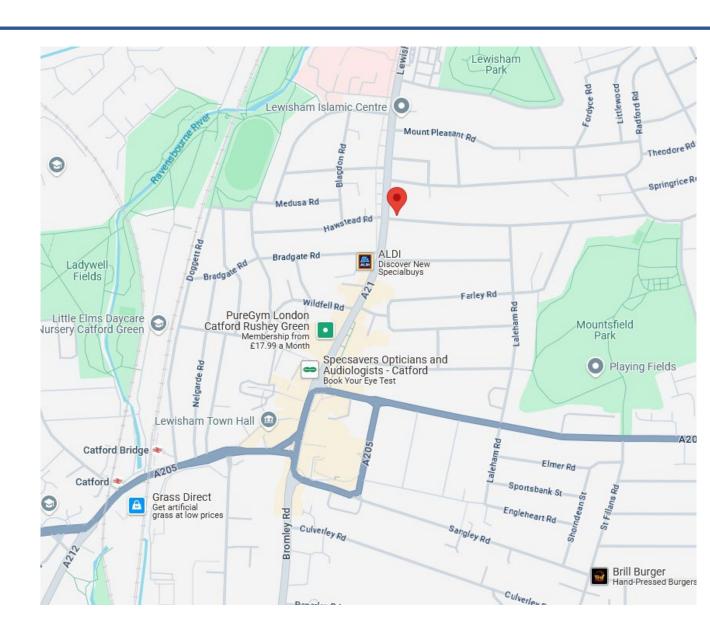

#### Location:

Catford is located 8.5 miles south-east of Central London and 1 mile south of Lewisham. Catford Bridge and Catford Stations provide a direct service to London Charing Cross and Waterloo East. The property is situated on a main arterial route with occupiers nearby including Aldi, Halfords Autocentre, Co-Op Funeralcare, H&T Pawnbrokers, Takeaway and more.