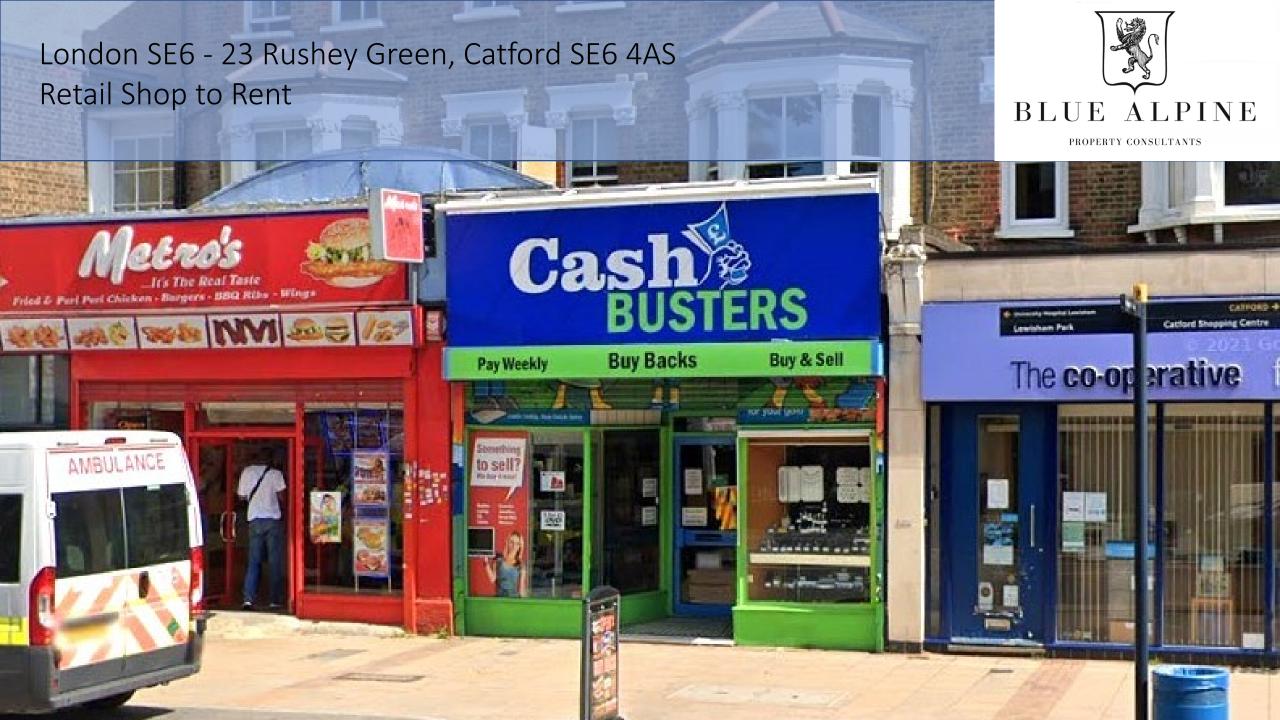

# London SE6 - 23 Rushey Green, Catford SE6 4AS Retail Shop to Rent

# Property Features:

- Comprises ground floor shop with basement
- Suitable for variety of uses (Class E)
- VAT is NOT applicable to this property
- Available from September 2025 on a new lease with terms to be agreed by negotiation
- Situated on a main arterial route with occupiers nearby including Aldi, Halfords Autocentre, Co-Op Funeralcare, H&T Pawnbrokers and more.

## Property Description:

Comprises large ground floor retail premises with rear access and ancillary accommodation at basement, providing the following accommodation and dimensions:

Ground Floor: 112.13 sq m (1,207 sq ft)